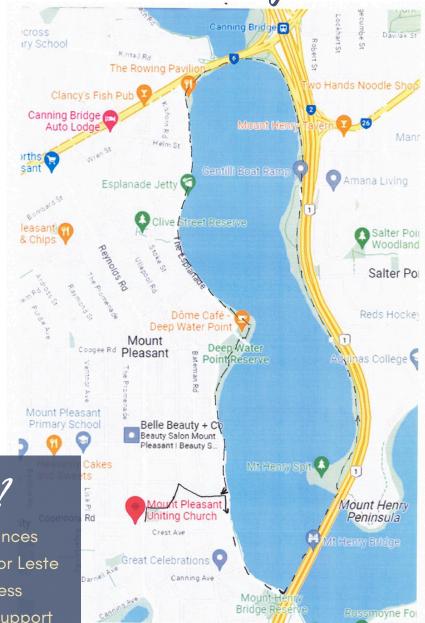

# **Trek for Timor 2024**

Walk to save a life

1.00pm, Sunday 19 May

STARTING AT:

Mount Pleasant Uniting Church 1 Coomera Rd, Mount Pleasant

**WALKING:** 

Mount Henry and Canning Bridges River Walk

Where Will We Be Walking?

Starting at **Mount Pleasant Uniting Church**, take the following route:

left Reynolds Rd

rht Cowrie Cresc

left River View Tce

rht Gunbower Rd

rht along The Esplanade, following the path across the Mt Henry Bridge

left on the path along the river bank

left across the Canning Bridge

left along the river bank past Deep

Water Point Reserve

rht Gunbower Rd

left River View Tce

left Cowrie Cresc

left Reynolds Rd

rht Coomoora Rd to the church!

Why are we Trekking?

Our walk reminds us of the long distances people in remote communities in Timor Leste often have to walk to be able to access medical attention. Funds raised will support Lafaek Diak's Mobile Health Clinic.